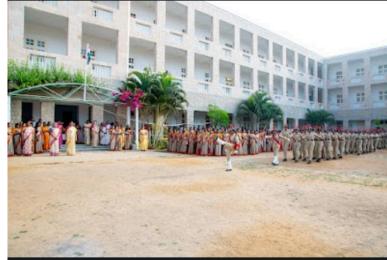

AC71 V17, Y:15 GIYG VISALAKSHI COLLEGIE FOR MOHEN CAUTONOMOUS) UDUMALPET. Republic Day celebrations - 86.01. 2023 08:00 AM. REPORT The 44th Republic Day celebrations was organized the College Union of Sai BIVOI Visalakehi College Women on January 20, 2023 at e collège premises The celebrations commenced with Hag haisting tricolour Hag was unjuried by Dr. N. Rajeswari, neipal and the heroes who fought and sacrificed project and uphold it were remembered The college choir sang Hag songs and added pride and resurgence. It was floured by the March post of NCC cadete, envisaging country's march from darkness to light Then, the college choir disseminated patriotism through rupus Ms. M. Marchine administered the pledge, and the students, Faculty and Non-teaching staffs ollowed her Dr. G. Yamuna, Associate Professor of Economics livered the Republic Day address She of the Republic Day e historical eignificance of the Republic Day. etural heritage of India and emphasized an ie "Treasures" of India - Yoga and Ayueveda. She also plighted on the need of Envisionmental normation and the challenges ahead National The college choir, then sang degration Songs