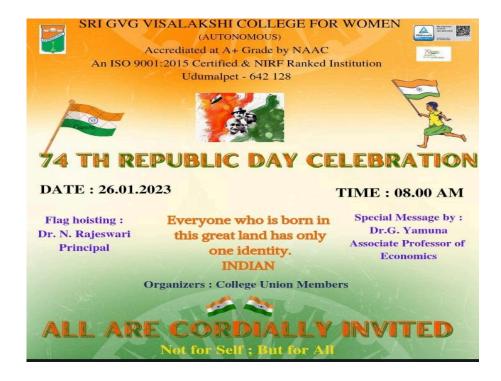

## Sri GVG Visalakshi College for Women, (Autonomous)

Affiliated to Bharathiar University Re- Accredited at A<sup>+</sup> Grade by NAAC An ISO 9001:2015 Certified Institution

Udumalpet - 642128, Tamilnadu

## 74 ஆம் ஆண்டு குடியரசு தின விழா

நாள்: 26.01.2023 நேரம்: 8.00 AM

நிகழ்ச்சி நிரல்

: முனைவர் ந. இராஜேஸ்வரி முதல்வர் கொடி ஏற்றல்

: கல்லூரி மாணவியர் குழு கொடிப்பாடல்

அணிவகுப்பு

: ஒட்டுமொத்த அணிவகுப்பு தளபதி வி. காந்தரூபா மூன்றாமாண்டு வேதியியல் துறை

; கல்லூரி மாணவியர் குழு பாரத் சமுதாயும் ராஷ்ட்ர பாரதிம் தேசபக்தி பாடல்

; செல்வி எம்.ஹர்ஷினி உறுதிமொழி

மூன்றாம் ஆண்டு விலங்கியல் துறை மாணவர் பேரவைத் தலைவர்

குடியரசு தின சிறப்புரை

: முனைவர் கோ.யமுனா இணைப் பேராசிரியர் பொருளாதாரத்துறை

: கல்லூரி மாணவியர் குழு அனுமதியோம ஹீம் ஹோங்கே காம் யாப் வண்ண மலர் தேசிய ஒருங்கிணைப்பு பாடல்

கீதாஞ்சலி

: செல்வி, சுஷ்மா மூன்றாம் ஆண்டு வணிகவியல் துறை மாணவர் பேரவை செயலர்

கலை நிகழ்ச்சிகள் : நுண்கலை மன்றம்

தேசியக்கீதம்

AC71 V17, Y:15 GIYG VISALAKSHI COLLEGIE FOR MOHEN CAUTONOMOUS) UDUMALPET. Republic Day celebrations - 86.01. 2023 08:00 AM. REPORT The 44th Republic Day celebrations was organized the College Union of Sai BIVOI Visalakehi College Women on January 20, 2023 at e collège premises The celebrations commenced with Hag haisting tricolour Hag was unjuried by Dr. N. Rajeswari, neipal and the heroes who fought and sacrificed project and uphold it were remembered The college choir sang Hag songs and added pride and resurgence. It was floured by the March post of NCC cadete, envisaging country's march from darkness to light Then, the college choir disseminated patriotism through rupus Ms. M. Marchine administered the pledge, and the students, Faculty and Non-teaching staffs ollowed her Dr. G. Yamuna, Associate Professor of Economics livered the Republic Day address She of the Republic Day e historical eignificance of the Republic Day. etural heritage of India and emphasized an ie "Treasures" of India - Yoga and Ayueveda. She also plighted on the need of Envisionmental normation and the challenges ahead National The college choir, then sang degration Songs