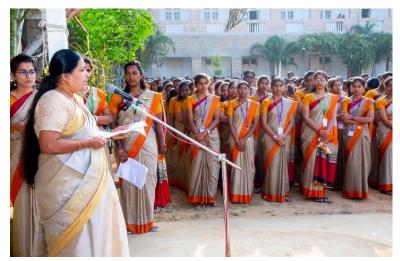

AC71 V17, Y:15 GIYG VISALAKSHI COLLEGIE FOR MOHEN CAUTONOMOUS) UDUMALPET. Republic Day celebrations - 86.01. 2023 08:00 AM. REPORT The 44th Republic Day celebrations was organized the College Union of Sai BIVOI Visalakehi College Women on January 20, 2023 at e collège premises The celebrations commenced with Hag haisting tricolour Hag was unjuried by Dr. N. Rajeswari, neipal and the heroes who fought and sacrificed project and uphold it were remembered The college choir sang Hag songs and added pride and resurgence. It was floured by the March post of NCC cadete, envisaging country's march from darkness to light Then, the college choir disseminated patriotism through rupus Ms. M. Marchine administered the pledge, and the students, Faculty and Non-teaching staffs ollowed her Dr. G. Yamuna, Associate Professor of Economics livered the Republic Day address She of the Republic Day e historical eignificance of the Republic Day. etural heritage of India and emphasized an ie "Treasures" of India - Yoga and Ayueveda. She also plighted on the need of Envisionmental normation and the challenges ahead National The college choir, then sang degration Songs