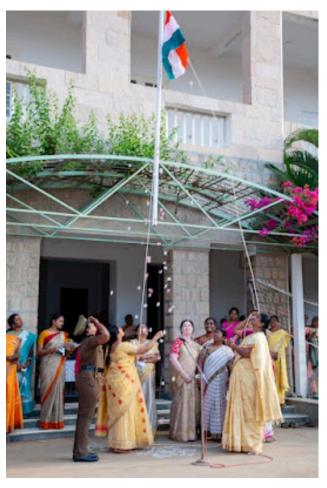

AC71 V17, Y:15 GIYG VISALAKSHI COLLEGIE FOR MOHEN CAUTONOMOUS) UDUMALPET. Republic Day celebrations - 86.01. 2023 08:00 AM. REPORT The 44th Republic Day celebrations was organized the College Union of Sai BIVOI Visalakehi College Women on January 20, 2023 at e collège premises The celebrations commenced with Hag haisting tricolour Hag was unjuried by Dr. N. Rajeswari, neipal and the heroes who fought and sacrificed project and uphold it were remembered The college choir sang Hag songs and added pride and resurgence. It was floured by the March post of NCC cadete, envisaging country's march from darkness to light Then, the college choir disseminated patriotism through rupus Ms. M. Marchine administered the pledge, and the students, Faculty and Non-teaching staffs ollowed her Dr. G. Yamuna, Associate Professor of Economics livered the Republic Day address She of the Republic Day e historical eignificance of the Republic Day. etural heritage of India and emphasized an ie "Treasures" of India - Yoga and Ayueveda. She also plighted on the need of Envisionmental normation and the challenges ahead National The college choir, then sang degration Songs